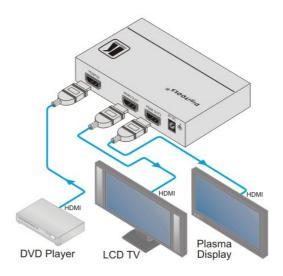

## VM-2HxI

1:2 HDMI Distribution Amplifier

| HDMI | HDCP Compliant

The VM-2Hxl is a distribution amplifier for HDMI signals. The unit reclocks and equalizes the signal and distributes it to two identical outputs