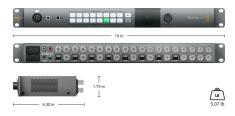

, 4K DCI 29.97p, 4K DCI 30p, 4K DCI 50p, 4K DCI 60p

#### **SDI Compliance**

SMPTE 259M, SMPTE 292M, SMPTE 296M, SMPTE 372M, SMPTE 424M Level B, SMPTE 425M.

#### **Audio Sampling**

Television standard sample rate of 48Khz, 24-bit A/D conversion.

#### **Video Sampling**

4:2:2, 4:4:4

#### **Color Precision**

10-bit

#### **Color Space**

REC 601, REC 709.

#### **Multiple Rate Support**

SDI switches between SD, HD and Ultra HD 4K.

#### Software

#### **Internal Software Upgrade**

Via included updater application.

## **Operating Systems**



Mac OS X 10.11 El Capitan, macOS Sierra or later.



Windows 8.1 or Windows 10.

## Power Requirements

## **Power Supply**

110 - 240V AC input with redundant 12 - 31V DC input.

#### **Power Usage**

60 Watts

## **Physical Specifications**



## Physical Installation

#### **Physical Installation**

1 rack unit size. Less than 6 inches deep.

## **Environmental Specifications**

### Operating temperature

0° to 40° C (32° to 104° F)

#### Storage temperature

-20° to 45° C (-4° to 113° F)

#### **Relative Humidity**

0% to 90% non-condensing

#### What's Included

ATEM Talkback Converter 4K SD card with software and manual

| Varranty                                                  |                                                                                                                                                                                                                                                                                       |
|-----------------------------------------------------------|------