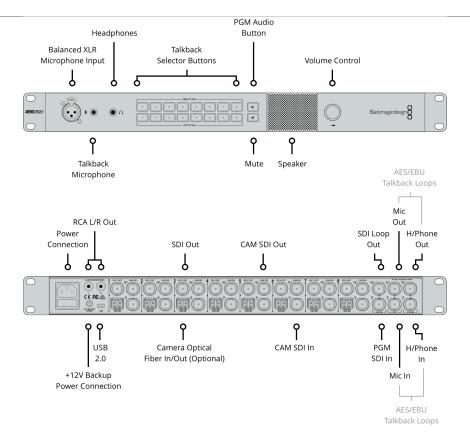

# ATEM Talkback Converter 4K

ATEM Talkback Converter 4K handles up to 8 cameras for SDI talkback using embedded audio channels 15 and 16 as used on the Blackmagic Studio Cameras and ATEM Camera Converter. Supports 12G-SDI for all SD, HD and Ultra HD formats up to 2160p60 and provides BNC connections to each camera, and an optical fiber socket for adding an optical fiber SFP module for extending camera distances when required. Includes push to talk buttons, support for tough and common aviation headsets, loop through for more than 8 camera support, built in speaker, front panel mic input and much more.

#### **SDI Program Inputs**

1 x 10-bit SD/HD/Ultra HD 4K auto switching program input from switcher, including tally information with 16 channel embedded audio.

#### **SDI Program Outputs**

1 x 10-bit SD/HD/Ultra HD 4K auto switching program loop thru output connects to another ATEM Talkback Converter 4K.

#### Talkback Audio

Aviation Headsets with 0.25" TRS headset connector and 0.206" TRS microphone connector. Front mounted balanced XLR microphone connector.

#### **Analog Audio**

1 x stereo RCA monitoring output.

#### **SDI Camera Inputs**

8 x 10-bit SD/HD/Ultra HD 4K auto switching 16 channel embedded audio.

#### **SDI Camera Outputs**

8 x 10-bit SD/HD/Ultra HD 4K auto switching 16 channel embedded audio.

#### **SDI Outputs**

8 x 10-bit SD/HD/Ultra HD 4K auto switching 16 channel embedded audio.

#### **Optical Fiber Video Inputs (Optional)**

8 x single mode SD/HD/Ultra HD 4K auto switching camera inputs with LC connector.

## Optical Fiber Video Outputs (Optional)

8 x single mode SD/HD/Ultra HD 4K auto switching camera outputs with LC connector.

#### **Optical Fiber Audio Inputs**

8 x single mode camera audio inputs with LC connector. Channels 1 and 2 are camera audio. Channels 15 and 16 are intercom audio.

#### **Optical Fiber Audio Outputs**

8 x single mode camera audio outputs with LC connector. Channels 1 and 2 are camera audio. Channels 15 and 16 are intercom audio.

#### **Computer Interface**

1 x mini-B type USB connector for firmware updates.