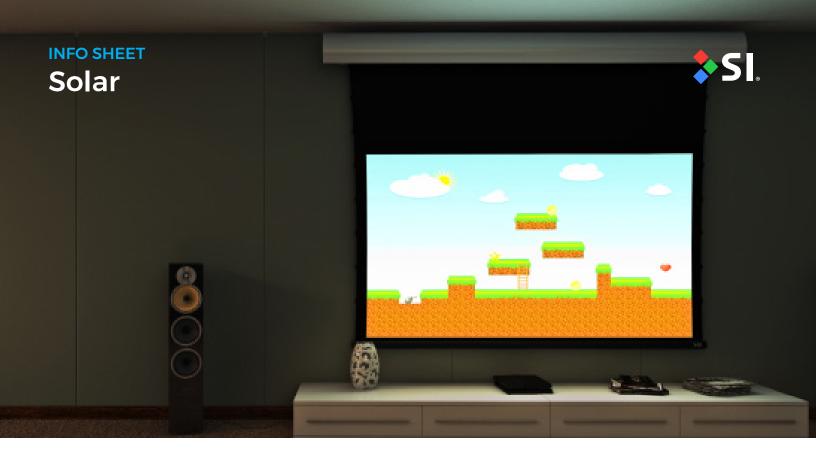

## **Future Proof**

Solar is an excellent front projection screen option for Residential and Commercial applications. It performs best when paired with bright projectors used in dim to moderately lit environments with lighting that is focused away from the screen, as this type of screen performs best in light-controlled environments.