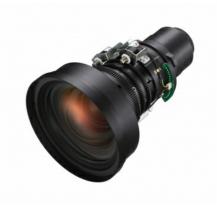

## VPLL-Z3010

Projection Lens for the VPL-F Series with a throw ratio of 1.0–1.39:1\*

## Overview Short focus zoom lens with a throw ratio of 1.0-1.39\*

\*Approximate figure for current models

Specifications

| Specifications |                                                                                |
|----------------|--------------------------------------------------------------------------------|
| Throw ratio    | 1.0:1 to 1.39:1                                                                |
| Zoom / Focus   | Powered / Powered                                                              |
| Lens shift     | Vertical: Upward 60% to<br>Downward 5%<br>Horizontal: Right 29% to Left<br>29% |
| Aperture       | f/1.75 to 2.1                                                                  |
| Screen size    | 60" to 300"                                                                    |
| Dimensions     | W 150 x H 150 x D 227 mm                                                       |
| Mass           | 2.0 kg                                                                         |