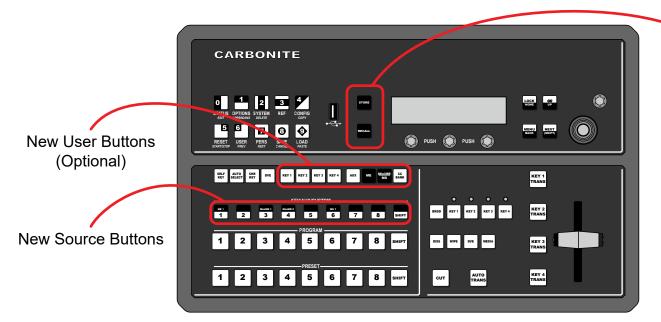

## **New Carbonite Solo Inserts**

New Store/Recall Buttons

The inserts in some of the buttons on your control panel have changed and should to be updated. The new Store/Recall buttons and Source buttons aren't for new functionality, but to better improve the user experience.

The new User buttons take advantage of the expansion of the User button functionality of your switcher. The user buttons allow you to map different functionality to these buttons. The assignment of the user buttons is not changed when you upgrade, only the ability to change them.

Press **MENU** > **USER** > **NEXT** > **UseSel Bttns** and assign new functions to the buttons. To match the new factory default, we recommend the mapping shown below.

Key 1, Key 2, Key 3, Key 4, Aux 1, ME, MiniME 1, CCBank Select