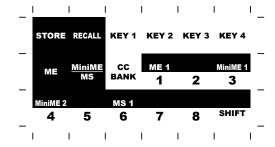

Press **MENU** > **USER** > **NEXT** > **UseSel Bttns** and assign new functions to the buttons. To match the new factory default, we recommend the mapping shown below.

Key 1, Key 2, Key 3, Key 4, Aux 1, ME, MiniME 1, CCBank Select

Print this page out on a clear lexan and cut out the insrts shown above. Ensure that you print the page at Actual Size to ensure the inserts are the proper size.