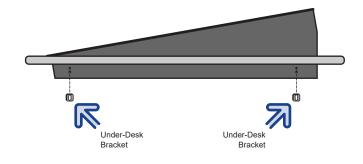

Insert the control panel into the desk cutout.

Ensure there is proper cable clearance at the back of the panel.

Install the Under-Desk Brackets on both sides of the control panel to secure the control panel in the desk.