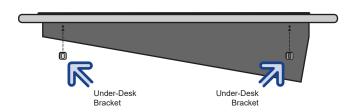

Install the Under-Desk Brackets on both sides of the control panel to secure the control panel in the desk.