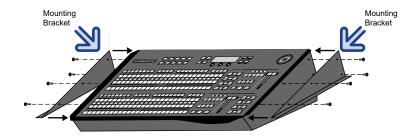

Using the provided screws, install the Mounting Brackets onto the sides of the control panel.

Insert the control panel into the desk cutout.

Ensure there is proper cable clearance at the back of the panel.

Install the Under-Desk Brackets on both sides of the control panel to secure the control panel in the desk.