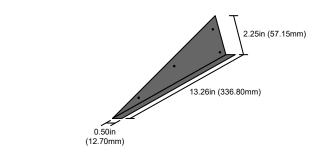

## Desk Mounting (Angled Installation)

Panel dimensions are available from the Ross Video website. Dimensions for the brackets are provided here.

**Tip:** Contact Ross Video Technical Support for CAD drawings of the control panel.