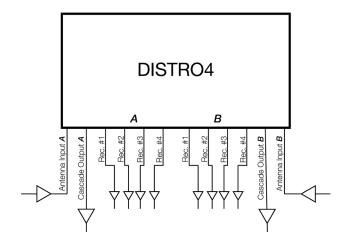

## DISTRO4™

Antenna Distribution System

DISTRO4 is a broadband UHF antenna distribution amplifier that routes antenna signals from a pair of diversity antennas to several receivers in a multichannel system. DISTRO4 compensates for signal strength lost in the splitting process with high quality amplifiers. Two or more units may be cascaded together to accommodate more than four receivers with the included cascade port.

DISTRO4 features a 2000 mA internal power supply (no wall wart) and compares to antenna distributors twice its price. For active antennas and in-line amplifiers, DISTRO4 provides an internal switch to apply DC power over coaxial cable to antenna connections. It includes all RF and DC power cables needed to connect a 4 channel wireless microphone system as well as cascade to one additional DISTRO4.