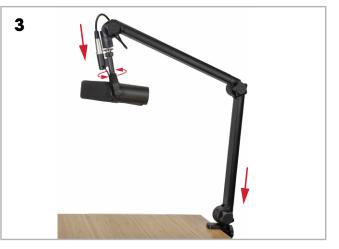

## Mounting with the Desk Insert

Push the clamp all the way onto the desk edge. Then, fasten the clamp to the desk by turning the knob tightening it in place.

Insert the arm into the hole at the top of the clamp. Then, insert and tighten the mic holder on the top of the boom.