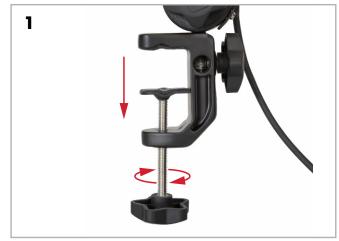

## Mounting with the Desk Clamp

Unscrew the clamp so that the opening is large enough to fit over the edge of your desktop.