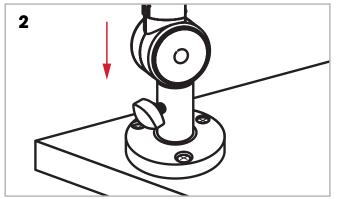

## Mounting with the Desk Clamp

Unscrew the clamp so that the opening is large enough to fit over the edge of your desktop.

## Mounting with the Desk Insert

Push the clamp all the way onto the desk edge. Then, fasten the clamp to the desk by turning the knob tightening it in place.

Insert the arm into the hole at the top of the clamp. Then, insert and tighten the mic holder on the top of the boom.