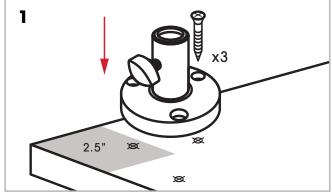

Place surface mount at least 2.5" from the edges of the desk. Then, use a screw driver to secure the surface mount.

Insert the arm into the hole in the top of the surface mount desk insert.