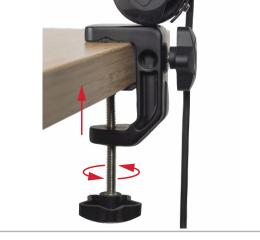

## Mounting with the Desk Clamp

Unscrew the clamp so that the opening is large enough to fit over the edge of your desktop.

## Mounting with the Desk Insert

Push the clamp all the way onto the desk edge. Then, fasten the clamp to the desk by turning the knob tightening it in place.

Insert the arm into the hole at the top of the clamp. Then, insert and tighten the mic holder on the top of the boom.