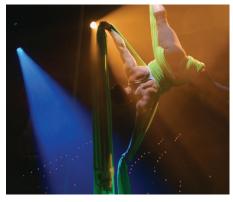

## Color

The calibrated four-color additive mixing system builds on the success of the ColorSource Deep Blue array offering brighter reds, more vibrant greens, and deeper blues than typical event-focused automated luminaires, with the even and calibrated color mixing you've come to expect from ETC.

Mix infinite shades of warm and cool whites, every hue of your favorite reds and blues, or the perfect sunset or sunrise.