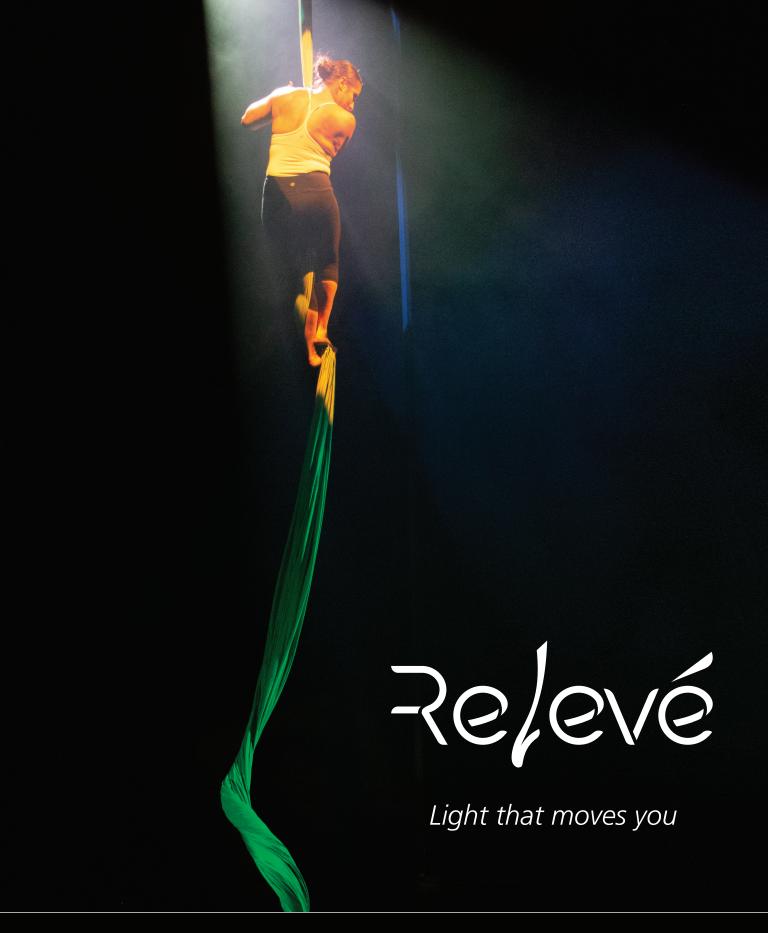

# Relevé Spot

# Tastefully designed. Artfully implemented.

ETC has combined a decade of LED optical engineering with four decades of theatrical design into an automated fixture specifically for the theatre. Concerts, dance recitals, plays, musicals, community events, orchestra shows, band concerts and anything else that might find its way onto your stage is elevated with Relevé Spot.