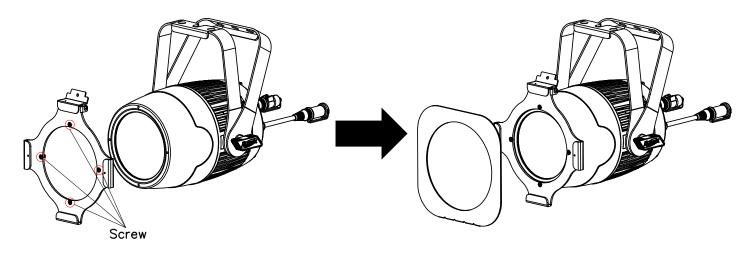

## GEL FRAME & BARN DOOR INSTALLATION

- 1. Remove BARN DOOR / GEL FRAME HOLDER from shipping box and separate.
- 2. Attach GEL FRAME HOLDER onto fixture with included (4) Phillips screws.
- 3. Push back retention clip and slide GEL FRAME down into GEL FRAME HOLDER.