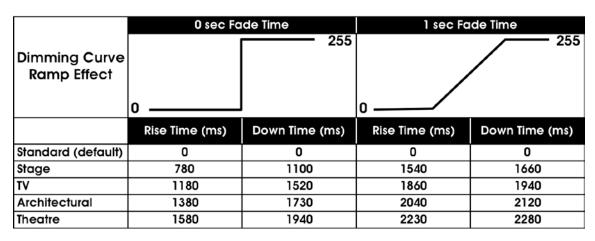

#### **Function - DimCurve**

Select desired DIMMER MODE (Standard, Stage, TV, Architectural, Theatre).