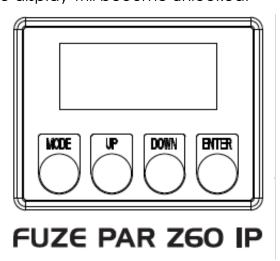

## **SAFETY CABLE RIGGING POINT**

- 1. LCD Control Panel Menu Display
- 2. 5pin DMX IN Attached Cable
- 3. 5pin DMX Out Attached Cable
- 4. powerCON TRUE1 IN
- 5. powerCON TRUE1 OUT

#### SYSTEM MENU

The fixture comes with an easy to navigate system menu. The control panel (see image below) located on the front the fixture provides access to the main system menu and is where all necessary system adjustments are made to the fixture. During normal operation, pressing MODE button once will access the fixture's main menu. Once in the main menu you can navigate through the different functions and access the sub-menus with the UP and DOWN buttons. Once you reach a field that requires adjusting, press the ENTER button to activate that field and use the UP and DOWN buttons to adjust the field. Pressing the ENTER button once more will confirm your setting. You may exit the main menu at any time without making any adjustments by pressing the MODE/ESC button.