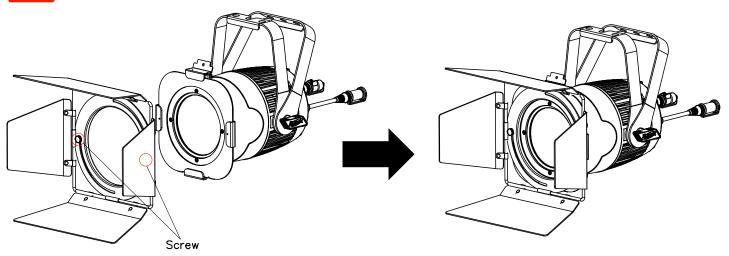

## MAKE SURE RETENTION CLIP IS SECURELY PLACED OVER GEL FRAME

- 4. Push back retention clip and slide BARN DOOR down into GEL FRAME HOLDER.
- 5. Rotate BARN DOOR to desired position and secure with included (2) Thumb screws.