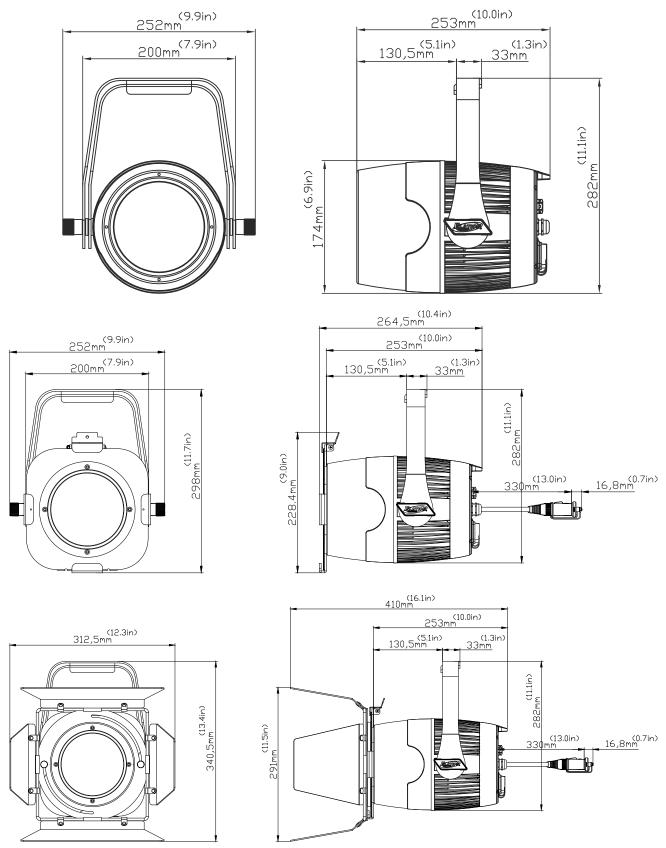

#### SIZE / WEIGHT

Length: 10.0" (253mm) Width: 9.9" (252mm)

Vertical Height: 11.1" (282mm)

Weight: 10 lbs. (4.5 kg)

#### **DIMENSIONAL DRAWINGS**

Please Note: Specifications and improvements in the design of this unit and this manual are subject to change without any prior written notice.