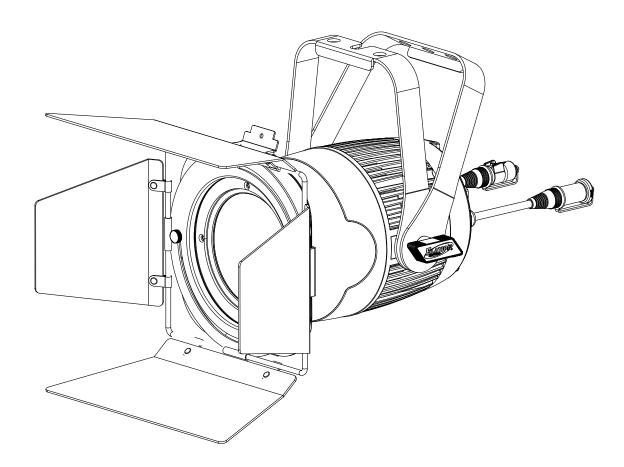

## OVERVIEW

## **SAFETY CABLE RIGGING POINT**

- 1. LCD Control Panel Menu Display
- 2. 5pin DMX IN Attached Cable
- 3. 5pin DMX Out Attached Cable
- 4. powerCON TRUE1 IN
- 5. powerCON TRUE1 OUT