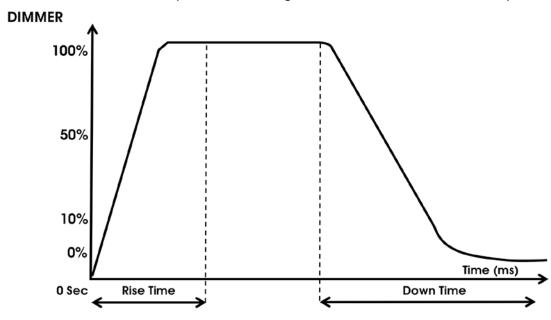

#### **Function - DimCurve**

Select desired DIMMER MODE (Standard, Stage, TV, Architectural, Theatre).