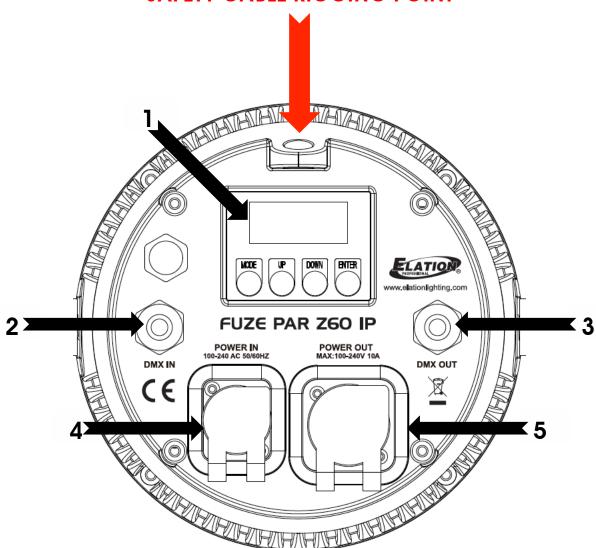

## **SAFETY CABLE RIGGING POINT**

- 1. LCD Control Panel Menu Display
- 2. 5pin DMX IN Attached Cable
- 3. 5pin DMX Out Attached Cable
- 4. powerCON TRUE1 IN
- 5. powerCON TRUE1 OUT