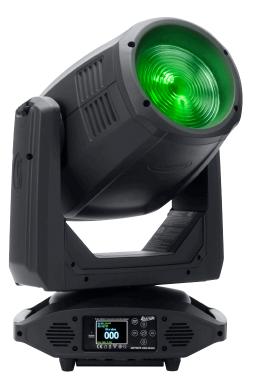

**Fresnel Lens Installed** 

FEATURES

High Output Bright White LED Engine

**Excellent Color Rendition** 

CMY and CTO color mixing

7 Position Color Wheel

Interchangeable PC and Fresnel Lens Options Included

Fresnel For Even washes and PC for Powerful Illumination