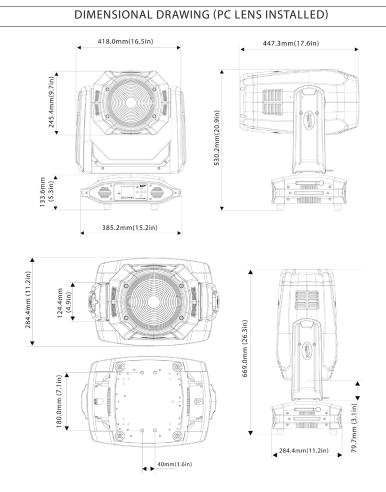

PC Lens Installed

Elation Professional B.V. | Junostraat 2 | 6468 EW Kerkrade, The Netherlands +31 45 546 85 66 | +31 45 546 85 96 fax | www.elationlighting.eu | info@elationlighting.eu