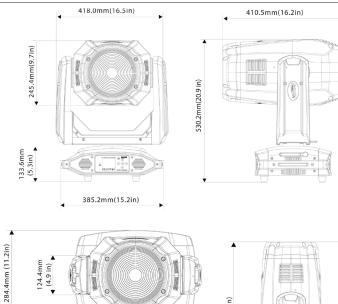

## DIMENSIONAL DRAWING (FRESNEL LENS INSTALLED)

Elation Professional USA | 6122 S. Eastern Ave. | Los Angeles, CA. 90040 323-582-3322 | 323-832-9142 fax | www.elationlighting.com | info@elationlighting.com