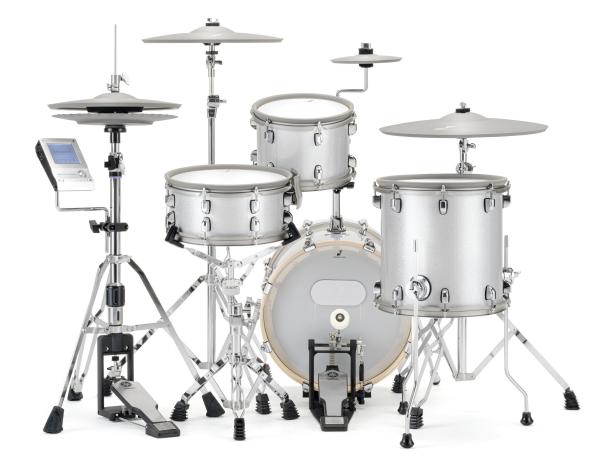

# **EFNOTE Next Generation Drum Series**

**EFNOTE 5 Drum Kit** 

# **STYLE TO SPARE**

As beautiful to look at as they are to play, choose between our Classic lightweight and double-braced Modern hardware packs

Lightweight Classic HP above Double-Braced Modern HP below