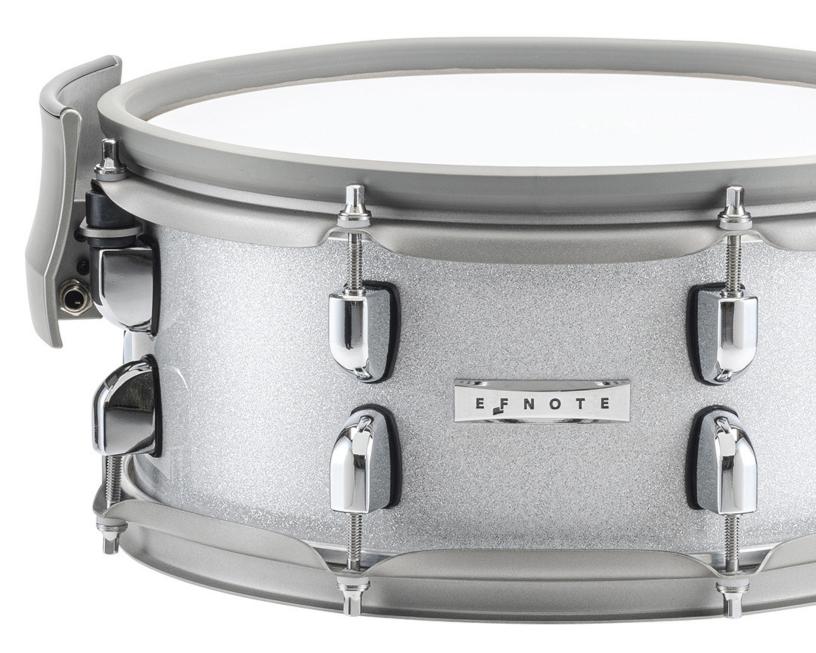

# 3-Zone, Multisensor Snare with SIDE-STICK

There's no more need to push a button to change your "RIM" to a "SIDE-STICK". Just play