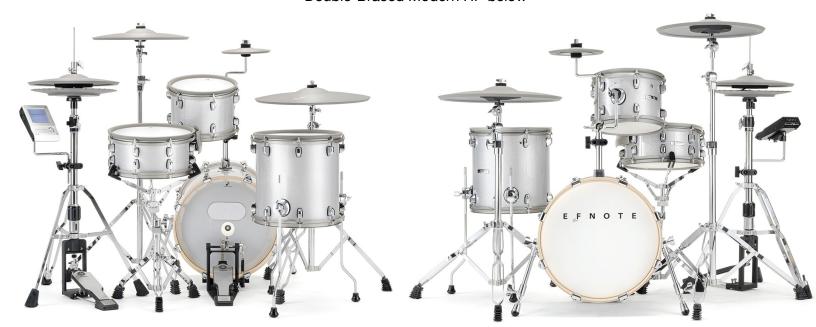

# **STYLE TO SPARE**

As beautiful to look at as they are to play, choose between our Classic lightweight and double-braced Modern hardware packs

Lightweight Classic HP above Double-Braced Modern HP below