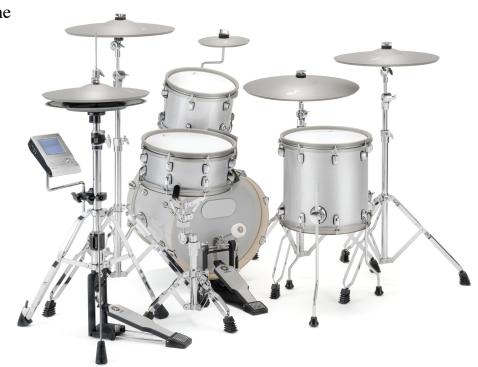

# **EFNOTE Next Generation Drum Series**

**EFNOTE 5 Drum Kit** 

# **STYLE TO SPARE**

As beautiful to look at as they are to play, choose between our Classic lightweight and double-braced Modern hardware packs

Lightweight Classic HP above Double-Braced Modern HP below

### **SPECS / FEATURES**

Tuning/Muffling/EQ - Threshold/Sensitivity/Curve for Each Pads "Virtual Pad" Function for Sound Layering
18" Ride, 16" Crash, 14" Hi Hats and 8" Splash
ALL 360° CYMBALS, 3-Zone Ride and Crash, 2-Zone HH
Full 6 ply Birch Shells
Close to Zero Latency, Extremely Realistic Stroke Response and Feel
16" kick, 12" Snare, 10" Rack Tom, 12" Floor Tom
Low Profile Touchscreen Module
8 Channel USB Audio Output
(ASIO) Multi-Track MIDI Recording
Flexible I/O Routing with GUI

#### **Drum Interface**

**Individual Click Output** 

3 Zone Snare, Ride, Crash \*
2 Zone Tom 1/2/3/4, Hi-Hat, Crash 3
1 Zone Kick
1 Zone Splash

<sup>\*</sup> Crash 1supports 3-zone with using Crash 3 cable