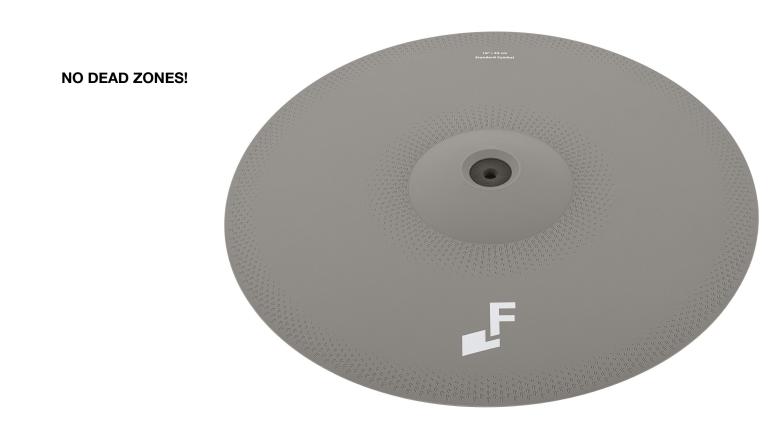

# 360° PLAYING AND CHOKE ZONES

Send the raw signal to any DAW or Soundboard and leave the processing stage for when it was intended.