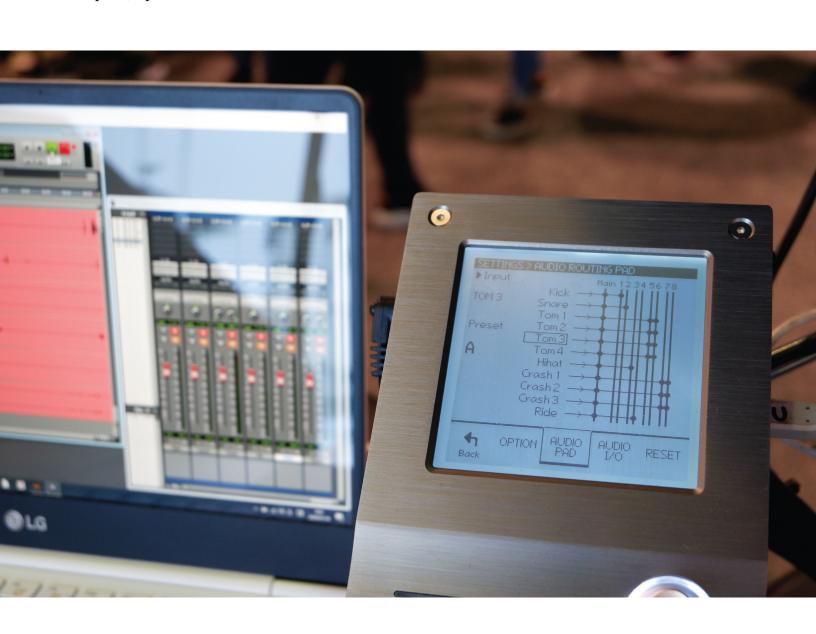

### **SPECS / FEATURES**

Tuning/Muffling/EQ - Threshold/Sensitivity/Curve for Each Pads "Virtual Pad" Function for Sound Layering
18" Ride, 16" Crash, 14" Hi Hats and 8" Splash
ALL 360° CYMBALS, 3-Zone Ride and Crash, 2-Zone HH
Full 6 ply Birch Shells
Close to Zero Latency, Extremely Realistic Stroke Response and Feel
16" kick, 12" Snare, 10" Rack Tom, 12" Floor Tom
Low Profile Touchscreen Module
8 Channel USB Audio Output
(ASIO) Multi-Track MIDI Recording
Flexible I/O Routing with GUI

### Audio / MIDI

Line (1/2) Output (2x TS)

Phones (3/4) Output (Stereo Mini) Audio Input (Stereo Mini)

USB 8-ch Audio Output

USB 2-ch Audio Input

USB MIDI In/Out

Bluetooth Audio Input

Bluetooth MIDI In/Out