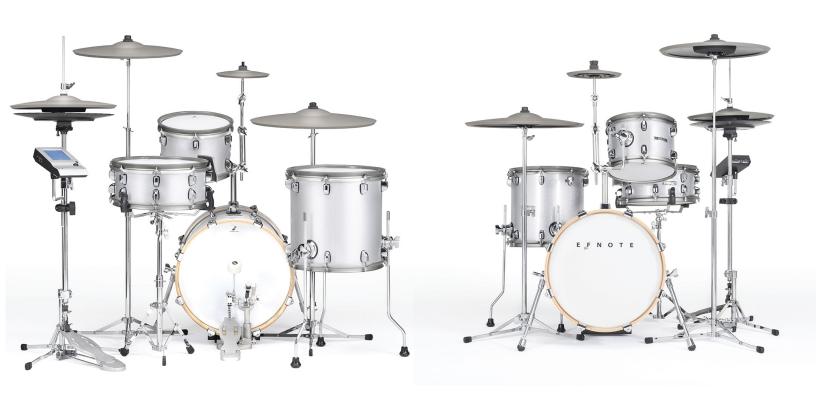

# **STYLE TO SPARE**

As beautiful to look at as they are to play, choose between our Classic lightweight and double-braced Modern hardware packs

Lightweight Classic HP above Double-Braced Modern HP below