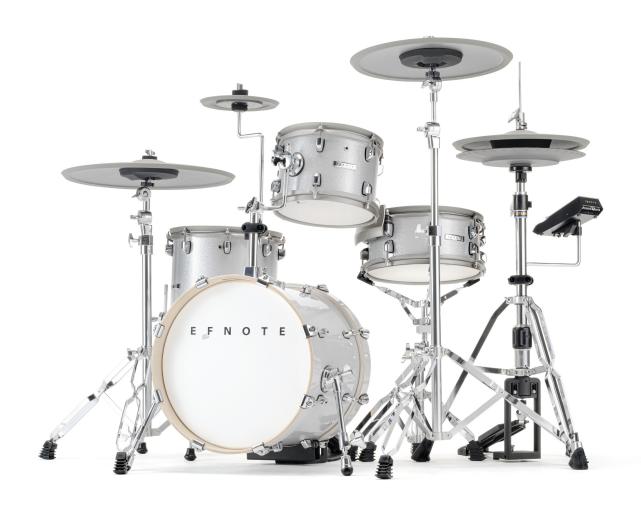

# **EFNOTE Next Generation Drum Series**

**EFNOTE 5 Drum Kit** 

# **STYLE TO SPARE**

As beautiful to look at as they are to play, choose between our Classic lightweight and double-braced Modern hardware packs

Lightweight Classic HP above Double-Braced Modern HP below