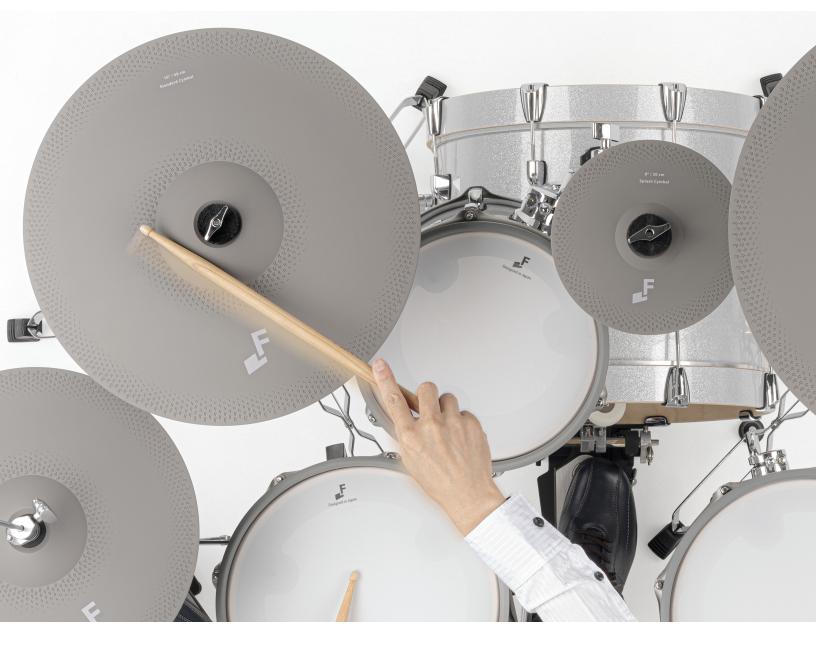

# 3-Zone, Multisensor Snare with SIDE-STICK

There's no more need to push a button to change your "RIM" to a "SIDE-STICK". Just play

# 360° PLAYING AND CHOKE ZONES

Send the raw signal to any DAW or Soundboard and leave the processing stage for when it was intended.