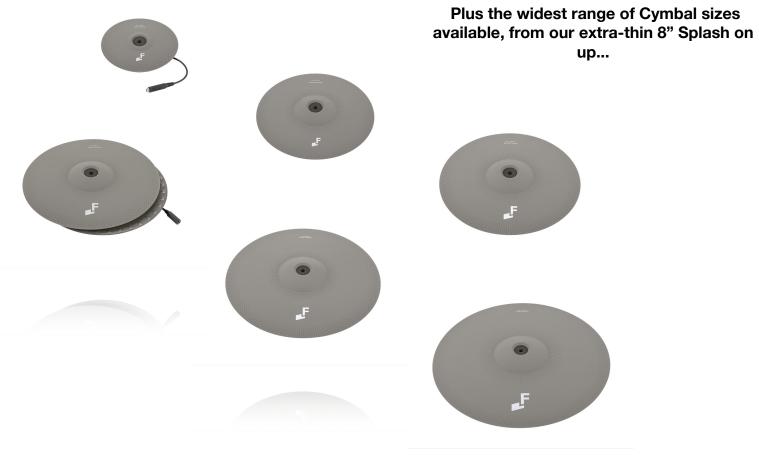

### **SPECS / FEATURES**

Tuning/Muffling/EQ - Threshold/Sensitivity/Curve for Each Pads "Virtual Pad" Function for Sound Layering
18" Ride, 16" Crash, 14" Hi Hats and 8" Splash
ALL 360° CYMBALS, 3-Zone Ride and Crash, 2-Zone HH
Full 6 ply Birch Shells
Close to Zero Latency, Extremely Realistic Stroke Response and Feel
16" kick, 12" Snare, 10" Rack Tom, 12" Floor Tom
Low Profile Touchscreen Module
8 Channel USB Audio Output
(ASIO) Multi-Track MIDI Recording
Flexible I/O Routing with GUI