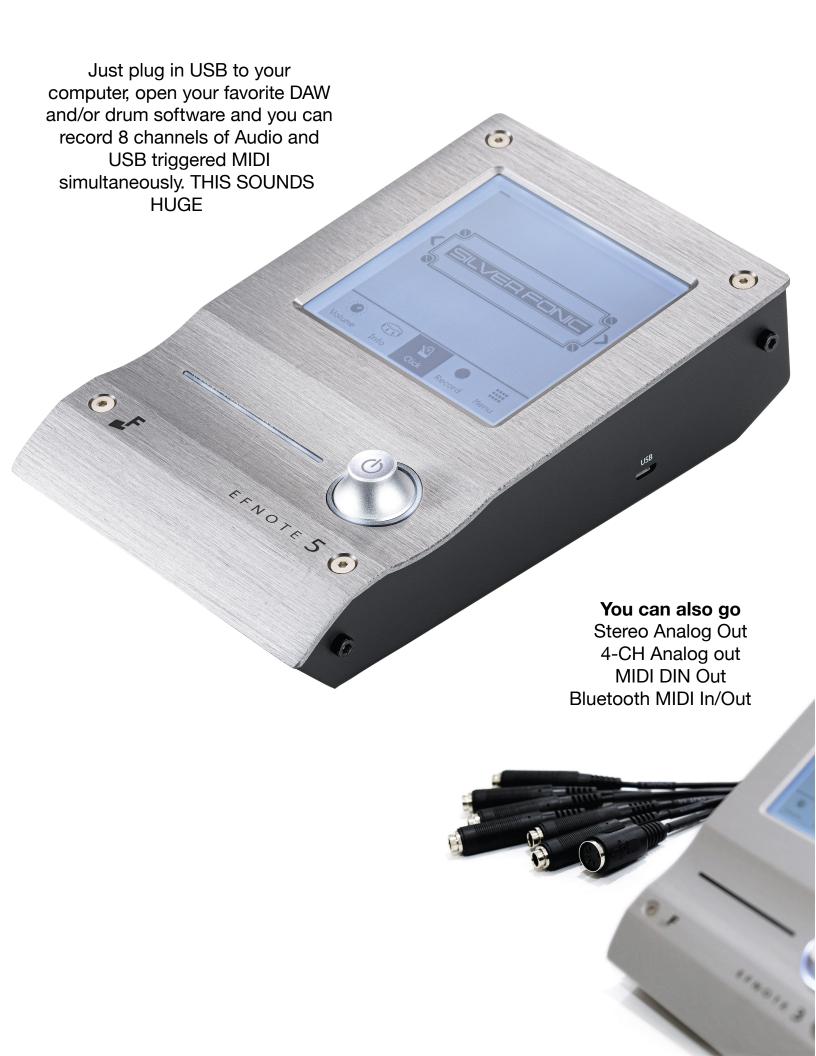

### **SPECS / FEATURES**

Tuning/Muffling/EQ - Threshold/Sensitivity/Curve for Each Pads "Virtual Pad" Function for Sound Layering
18" Ride, 16" Crash, 14" Hi Hats and 8" Splash
ALL 360° CYMBALS, 3-Zone Ride and Crash, 2-Zone HH
Full 6 ply Birch Shells
Close to Zero Latency, Extremely Realistic Stroke Response and Feel
16" kick, 12" Snare, 10" Rack Tom, 12" Floor Tom
Low Profile Touchscreen Module
8 Channel USB Audio Output
(ASIO) Multi-Track MIDI Recording
Flexible I/O Routing with GUI

### Audio / MIDI

Line (1/2) Output (2x TS)

Phones (3/4) Output (Stereo Mini) Audio Input (Stereo Mini)

USB 8-ch Audio Output

USB 2-ch Audio Input

USB MIDI In/Out

Bluetooth Audio Input

Bluetooth MIDI In/Out

MIDI Output (5-pin)