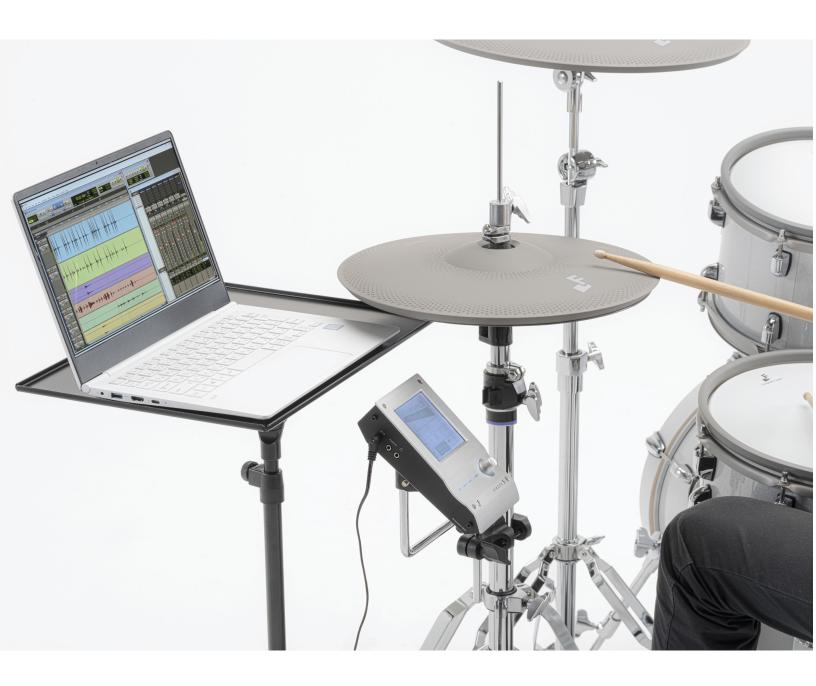

### **SPECS / FEATURES**

Tuning/Muffling/EQ - Threshold/Sensitivity/Curve for Each Pads "Virtual Pad" Function for Sound Layering
18" Ride, 16" Crash, 14" Hi Hats and 8" Splash
ALL 360° CYMBALS, 3-Zone Ride and Crash, 2-Zone HH
Full 6 ply Birch Shells
Close to Zero Latency, Extremely Realistic Stroke Response and Feel
16" kick, 12" Snare, 10" Rack Tom, 12" Floor Tom
Low Profile Touchscreen Module
8 Channel USB Audio Output
(ASIO) Multi-Track MIDI Recording
Flexible I/O Routing with GUI