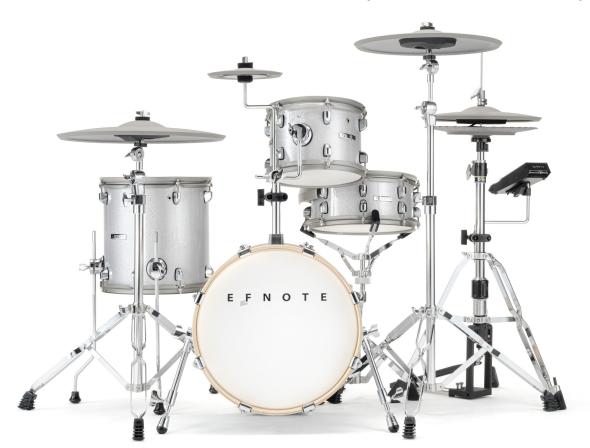

# **EFNOTE Next Generation Drum Series**

**EFNOTE 5 Drum Kit** 

# **STYLE TO SPARE**

As beautiful to look at as they are to play, choose between our Classic lightweight and double-braced Modern hardware packs

Lightweight Classic HP above Double-Braced Modern HP below