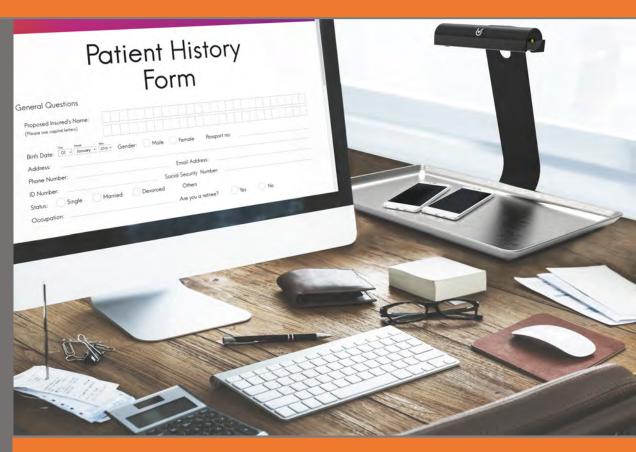

So many mobile devices are being used in our world today, but how often are you cleaning these devices? Our UV-Clean stand-alone (UVC-SA) unit is designed to allow you to place small portable tablets and cell phones in the stainless-steel tray for quick and easy way to ensure your devices are disinfected. The UVC-SA will require minimal assembly as you will need to attach the head unit to the stand. With high touch items such as these, a regular cleaning with low doses of UV-C light will help to eliminate the transfer of harmful pathogens. Although hand washing policies should be your first layer of defense, the UVC-SA will provide an additional level of disinfection to smaller mobile devices. Simply place your mobile devices in our stainless-steel tray and walk away.

### **HOW DOES IT WORK?**

UV-C light is dispensed at timed intervals with low levels up to 24" away, to break down the DNA of organisms on high-touch surfaces. UVC-SA is equipped with automated cleaning cycles, and a motion sensor. As soon as motion is detected, it will discontinue its cycle and then resume cleaning immediately after no motion is detected.