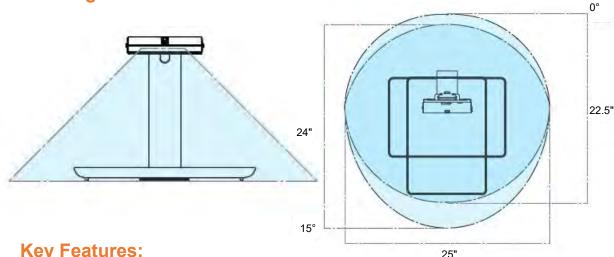

## **Coverage Area:**

### **HOW DOES IT WORK?**

UV-C light is dispensed at timed intervals with low levels up to 24" away, to break down the DNA of organisms on high-touch surfaces. UVC-SA is equipped with automated cleaning cycles, and a motion sensor. As soon as motion is detected, it will discontinue its cycle and then resume cleaning immediately after no motion is detected.