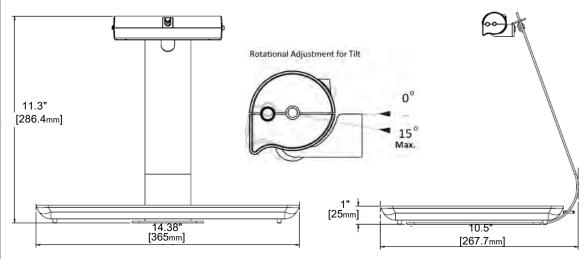

n as motion is detected, it will discontinue its cycle and then resume cleaning immediately after no motion is detected.

### HOW DO I KNOW IF ITS CLEANING CONSISTANTLY?

Every unit includes a USB cable that will allow you to connect the UVC-SA device to a PC for easy download of its audit trail. All audit trails reside locally on each device, eliminating any network security issues. Simply download the cycle reports from each individual device to confirm cleaning.

Model: UVC-SA





# **UV-Clean Stand-Alone**

100% recyclable UV stable plastic

15-gauge powdercoated steel

UV-C bulb and 5.5 mm power port connection to USB or supplied power adapter

Low energy LED task light

Breaks down microorganisms up to 24" away

Kills 99.9% of pathogens on hightouch surfaces

### **Measurements:**



## **Coverage Area:**



## **Key Features:**

- Simply place your mobile devices in our stainless-steel tray and walk away.
- Convenient area to place your devices for quick yet effective ultraviolet disinfection.
- Optimizing day to day work flow with an automatic means of self disinfection.
- Cable management within stand to conceal power cable.
- Low cost of ownership to implement device that wont impact efficiency.
- A solution that will protect staff as well as patients.
- No manual check sheets to track cleaning.

For more information on any of our products or services please contact us at: Sales@proximitysystems.com

Call: 800-437-8111