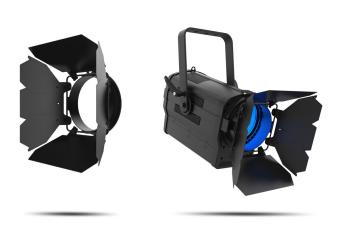

# Ovation F 6.25" Barndoor V2

With eight leaves of control, the Ovation F 6.25? Barn Door helps control the output from wash fixtures. An all metal construction works for any fixture equipped with a 6.25? accessory slot. Fixture sold separately.

### At a Glance

- Shields excess light from stage and architectural elements
- Fits other fixtures that accept a 6.25 in (159 mm) accessory

#### What's Included

• Ovation F 6.25" Barndoor