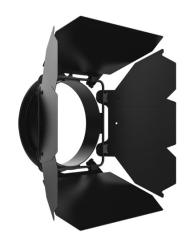

# Ovation F 6.25" Barndoor V2

With eight leaves of control, the Ovation F 6.25? Barn Door helps control the output from wash fixtures. An all metal construction works for any fixture equipped with a 6.25? accessory slot. Fixture sold separately.

### At a Glance

- Shields excess light from stage and architectural elements
- Fits other fixtures that accept a 6.25 in (159 mm) accessory

#### Construction / Physical

- Leaves: 8
- Dimensions (open): 9.09 x 8.8 x 1.58 in (231 x 224 x 40 mm)
- Dimensions (closed): 8.39 x 6.8 x 1.58 in (213 x 173 x 40 mm)
- Weight: 1.6 lb (0.7 kg)