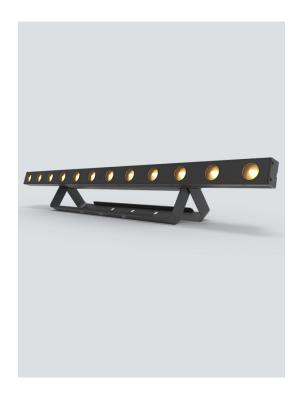

## **COLORband Q3BT**

COLORband Q3BT is a full-size linear quad-color (RGBA) wash light fitted with 3 zones of control. This linear wash light features DMX + built-in Bluetooth® wireless technology. Control COLORband Q3BT with the free <u>BTAir app</u> (patent pending) from any smartphone or tablet; no additional hardware needed! Quad-color LEDs allow for vibrant and warm color mixing! Access built-in automated programs via Master/Slave, DMX, or optional IRC-6 remote. Power link multiple units to save time running extension cords.

## Specifications

- DMX Channels: 4, 6 or 16
- DMX Connectors: 3-pin XLR
- Max Unobstructed Distance: 150 ft (45.7 m)
- Light Source: 12 LEDs (quad-color RGBA) 4 W, (1.4 A), 50,000 hours life expectancy
- PWM Frequency: 1.59 kHz
- Beam Angle: 42° • Field Angle: 70°
- Operating Frequency: 2.4 GHz
- Illuminance: 635 lux @ 2 m
- Power Linking: 10 units @ 120 V; 18 units @ 230 V
- Input Voltage: 100 to 240 VAC, 50/60 Hz (auto-ranging)
- Power and Current: 57 W, 0.7 A @ 120 V, 60 Hz 55 W, 0.4 A @ 230 V, 50 Hz
- Weight: 6.6 lb (3.1 kg)
- Size: 39.3 x 3.8 x 5.5 in (1000 x 98 x 140 mm)
- Approvals: CE, FCC
- Bracket Mounting Hole: M12 • Optional Controllers: <u>IRC-6</u>, <u>BTAir</u>
- Bluetooth® version: 4.2