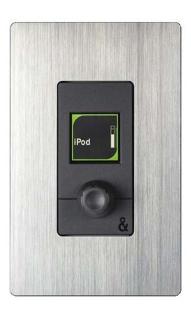

## REMOTE CONTROLLER (US)

The IP1 is an Ethernet L3 based remote controller and comes in EU and US versions (the US version is shown below, with Decora face plate).

The IP1 is PoE powered and can live on the building IT network.

IP1 is available in white or black and is compatible with Decora face plates, allowing architects to match the remote controllers to the building décor.

Automatic Firmware Matching makes sure that every IP1 is automatically upgraded / downgraded to match the system firmware.

## **Key Features**

- Push 'n turn
- Elegant colour LCD display
- Preset recall
- Source selection
- PoE powered
- Ethernet compatible

## **Benefits**

- 2 Body colours available (black or white)
- Up to 32 IP controllers
- Decora / MK elements compatible
- Easy operation
- EU and US versions available
- Automatic Firmware Matching