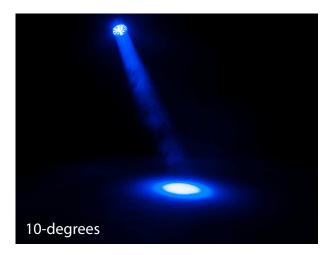

.

Nineteen 20W Quad (RGBW) LEDs

The Vizi Wash Z19 is a 380W professional moving head wash fixture with variable motorized zoom (10 ~ 60-degrees) and nineteen 20W Quad (RGBW / 4-IN-1) LEDs. It features 3 or 7 zones of LED ring control, smooth dimming control from 0-100% (plus 16-but fine dimming), twist lock power In/Out connections to daisy chain power, both 3-pin and 5-pin DMX In/Out and a built-in USB port for a convenient connection to update software if needed.

## **Optical:**

- 19x Osram 20W RGBW (4-IN-1) LEDs
- Motorized Zoom: 10 ~ 60-degrees