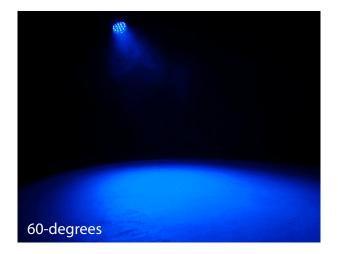

.

Nineteen 20W Quad (RGBW) LEDs

The Vizi Wash Z19 is a 380W professional moving head wash fixture with variable motorized zoom (10 ~ 60-degrees) and nineteen 20W Quad (RGBW / 4-IN-1) LEDs. It features 3 or 7 zones of LED ring control, smooth dimming control from 0-100% (plus 16-but fine dimming), twist lock power In/Out connections to daisy chain power, both 3-pin and 5-pin DMX In/Out and a built-in USB port for a convenient connection to update software if needed.

## **Optical:**

- 19x Osram 20W RGBW (4-IN-1) LEDs
- Motorized Zoom: 10 ~ 60-degrees