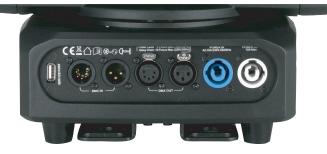

## **Connections:**

- Seetronic locking power In/Out to daisy chain power
- Daisy chain up to 5 fixtures @ 120V, 11 fixtures @ 230V
- 3-pin & 5-pin In/Out DMX Connections
- With Wired Digital Communications Network

# **Control:**

- Control: DMX-512 & RDM
- 4 DMX Channel Modes: 12 / 16 / 28 / 44
- 64 built-in Color Macros
- Color display with touch buttons
- 3 or 7 zones of LED ring control
- Smooth 0-100% Dimming
- Fine 16-bit Dimming
- 6 Dimmer Curve modes
- Fine 16-bit Zoom control
- Built-in USB software upgrade port
- Various Strobe speeds (1-40Hz)
- Gamma Brightness control
- Pan: 540-degree (plus fine 16-bit pan)
- Tilt: 270-degrees (plus fine 16-bit tilt)