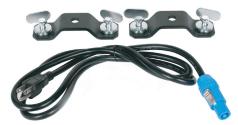

- 4 DMX Channel Modes: 12 / 16 / 28 / 44
- 64 built-in Color Macros
- Color display with touch buttons
- 3 or 7 zones of LED ring control
- Smooth 0-100% Dimming
- Fine 16-bit Dimming
- 6 Dimmer Curve modes
- Fine 16-bit Zoom control
- Built-in USB software upgrade port
- Various Strobe speeds (1-40Hz)
- Gamma Brightness control
- Pan: 540-degree (plus fine 16-bit pan)
- Tilt: 270-degrees (plus fine 16-bit tilt)

# **Electrical:**

- Multi-voltage operation: 110-240V, 50-60Hz
- Power Consumption: 276W Max

#### **Dimensions / Weight:**

Dimensions (LxWxH): 12.1"x7.7"x15.5" / 306.6×195×393.3mm
Weight: 19 lbs. / 8.6kg.

3 Zones of LED

**Ring Control** 

#### Weight: 19 185.7 0.01

### **Ratings / Approval**

ETL Approved

# What's In The Box:

- Two Omega Brackets
- Twist lock power cable