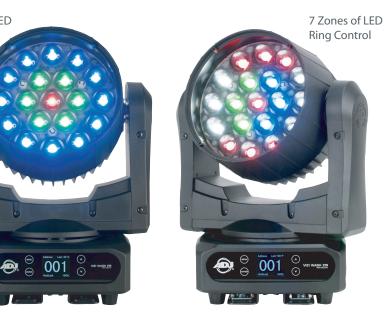

.

Nineteen 20W Quad (RGBW) LEDs

The Vizi Wash Z19 is a 380W professional moving head wash fixture with variable motorized zoom (10 ~ 60-degrees) and nineteen 20W Quad (RGBW / 4-IN-1) LEDs. It features 3 or 7 zones of LED ring control, smooth dimming control from 0-100% (plus 16-but fine dimming), twist lock power In/Out connections to daisy chain power, both 3-pin and 5-pin DMX In/Out and a built-in USB port for a convenient connection to update software if needed.

# **Control:**

- Control: DMX-512 & RDM
- 4 DMX Channel Modes: 12 / 16 / 28 / 44
- 64 built-in Color Macros
- Color display with touch buttons
- 3 or 7 zones of LED ring control
- Smooth 0-100% Dimming
- Fine 16-bit Dimming
- 6 Dimmer Curve modes
- Fine 16-bit Zoom control
- Built-in USB software upgrade port
- Various Strobe speeds (1-40Hz)
- Gamma Brightness control
- Pan: 540-degree (plus fine 16-bit pan)
- Tilt: 270-degrees (plus fine 16-bit tilt)

#### **Dimensions / Weight:**

Dimensions (LxWxH): 12.1"x7.7"x15.5" / 306.6×195×393.3mm
Weight: 19 lbs. / 8.6kg.

3 Zones of LED

**Ring Control** 